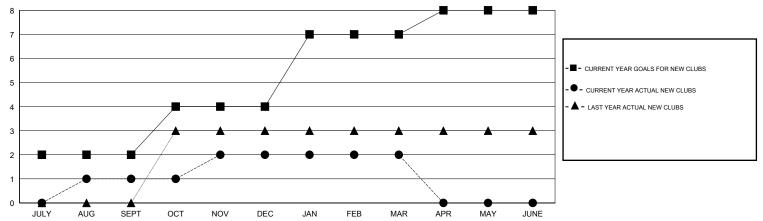

### GOALS AND ACTUAL NEW CLUBS CUMULATIVE

# GMT: NAZMUL HAQUE LOCATION INDIA GMT CA 6

|                       |                  | Clubs     |                  |                  |                       |                    | Members                             |                    |                  |
|-----------------------|------------------|-----------|------------------|------------------|-----------------------|--------------------|-------------------------------------|--------------------|------------------|
| RESULTS FOR 2015-2016 |                  |           |                  |                  | RESULTS FOR 2015-2016 |                    |                                     |                    |                  |
| QUARTER               | NEW CLUB<br>GOAL | NEW CLUBS | DROPPED<br>CLUBS | NET<br>GAIN/LOSS | QUARTER               | NEW MEMBER<br>GOAL | CHARTER AND<br>NEW MEMBERS<br>ADDED | DROPPED<br>MEMBERS | NET<br>GAIN/LOSS |
| JULY/AUG/SEPT         | 2                | 1         | 0                | 1                | JULY/AUG/SEPT         | 125                | 176                                 | 71                 | 105              |
| OCT/NOV/DEC           | 2                | 1         | 1                | 0                | OCT/NOV/DEC           | 75                 | 80                                  | 80                 | 0                |
| JAN/FEB/MAR           | 3                | 0         | 0                | 0                | JAN/FEB/MAR           | 75                 | 45                                  | 47                 | -2               |
| APR/MAY/JUNE          | 1                | 0         | 0                | 0                | APR/MAY/JUNE          | 25                 | 0                                   | 0                  | 0                |