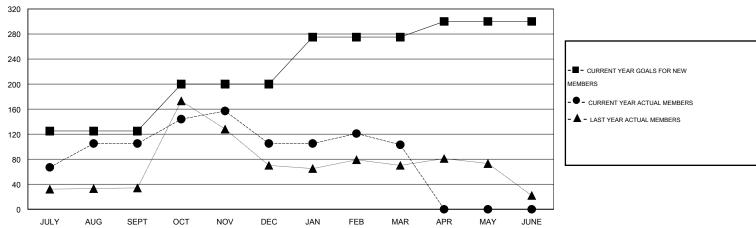

# GOALS AND ACTUAL MEMBERS CUMULATIVE

| DROPPED CLUBS: 1  DROPPED MEMBERS |         | 42 CLUBS OF 66 ADDED 1 OR MORE<br>NEW MEMBERS |                       | ON<br>2,113 (72.39%)<br>806 (27.61%) |
|-----------------------------------|---------|-----------------------------------------------|-----------------------|--------------------------------------|
| DECEASED CLUB CANCELLED           | 9<br>17 | CLICK HERE FOR HEALTH                         | FAMILY UNIT MEMBERS   | 1,260                                |
| OTHER                             | 172     | ASSESSMENT DATA                               | HEAD OF HOUSEHOLD     | 519                                  |
| TOTAL                             | 198     |                                               | NON-HEAD OF HOUSEHOLD | 741                                  |

# GMT: NAZMUL HAQUE LOCATION INDIA GMT CA 6

|                       |                  | Clubs     |                  |                  |                       |                    | Members                             |                    |                  |
|-----------------------|------------------|-----------|------------------|------------------|-----------------------|--------------------|-------------------------------------|--------------------|------------------|
| RESULTS FOR 2015-2016 |                  |           |                  |                  | RESULTS FOR 2015-2016 |                    |                                     |                    |                  |
| QUARTER               | NEW CLUB<br>GOAL | NEW CLUBS | DROPPED<br>CLUBS | NET<br>GAIN/LOSS | QUARTER               | NEW MEMBER<br>GOAL | CHARTER AND<br>NEW MEMBERS<br>ADDED | DROPPED<br>MEMBERS | NET<br>GAIN/LOSS |
| JULY/AUG/SEPT         | 2                | 1         | 0                | 1                | JULY/AUG/SEPT         | 125                | 176                                 | 71                 | 105              |
| OCT/NOV/DEC           | 2                | 1         | 1                | 0                | OCT/NOV/DEC           | 75                 | 80                                  | 80                 | 0                |
| JAN/FEB/MAR           | 3                | 0         | 0                | 0                | JAN/FEB/MAR           | 75                 | 45                                  | 47                 | -2               |
| APR/MAY/JUNE          | 1                | 0         | 0                | 0                | APR/MAY/JUNE          | 25                 | 0                                   | 0                  | 0                |